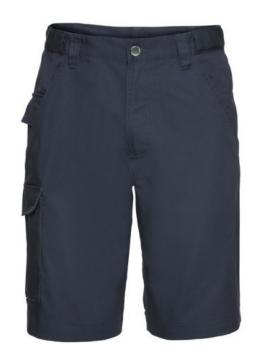

# WORK CUT OF MODERN CUT, MATERIAL 65/35, TWILL

## Specification

Russell Work pants with a modern cut. Material 65% polyester 35% cotton, 245 g, with adjustable waist, 2 back pockets with flaps, cargo pocket on the right sock, small pocket under the belt. Washing at 40C in the machine. Color Dark weight