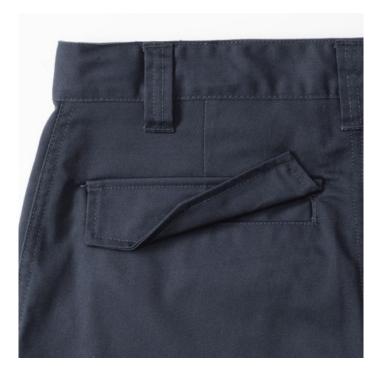

## Specification

Russell Work pants with a modern cut. Material 65% polyester 35% cotton, 245 g, with adjustable waist, 2 back pockets with flaps, cargo pocket on the right sock, small pocket under the belt. Washing at 40C in the machine. Color Dark weight